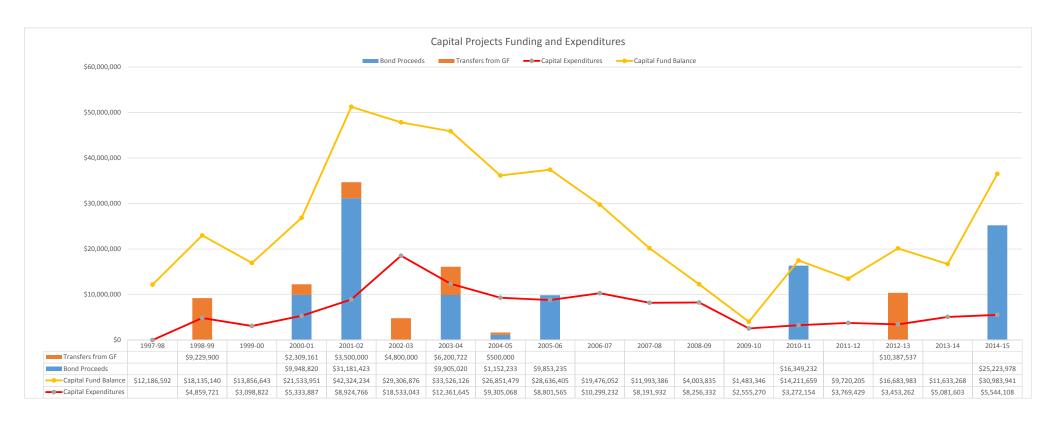

nal borrowing will be needed
- Additional borrowing increases General Fund debt service costs that will need to be satisfied with revenues from the Act 1 index
- □ Reduction in available Act 1 revenue for remaining operations could translate to reduction in programs, increasing taxes, spending reserves or adding new revenue sources

# During the 8 Fiscal Years of 2000-01 through 2007-08

- ☐ Contributions to the Fund Balance averaged \$4,631,000 each year
- Or 6% of actual expenditures

# During the 8 Fiscal Years of 2008-09 through 2015-16

- ☐ Contributions to the Fund Balance averaged \$1,111,000 each year
- Or 1% of actual expenditures
- FY 15-16 Contribution \$505,756

The average difference of \$3,520,000 less in surpluses each fiscal year for eight fiscal years.....Total: \$28.16M



# Capital Sources & Uses (10 -Yr Plan)

|                                                              | Α          | В          | С          | D          | E           | F            | G            | н            | 1               |
|--------------------------------------------------------------|------------|------------|------------|------------|-------------|--------------|--------------|--------------|-----------------|
|                                                              | 2015-2016  | 2016-2017  | 2017-2018  | 2018-2019  | 2019-2020   | 2020-2021    | 2021-2022    | 2022-2023    | Total Projected |
|                                                              | Projected  | Projected  | Projected  | Projected  | Projected   | Projected    | Projected    | Projected    |