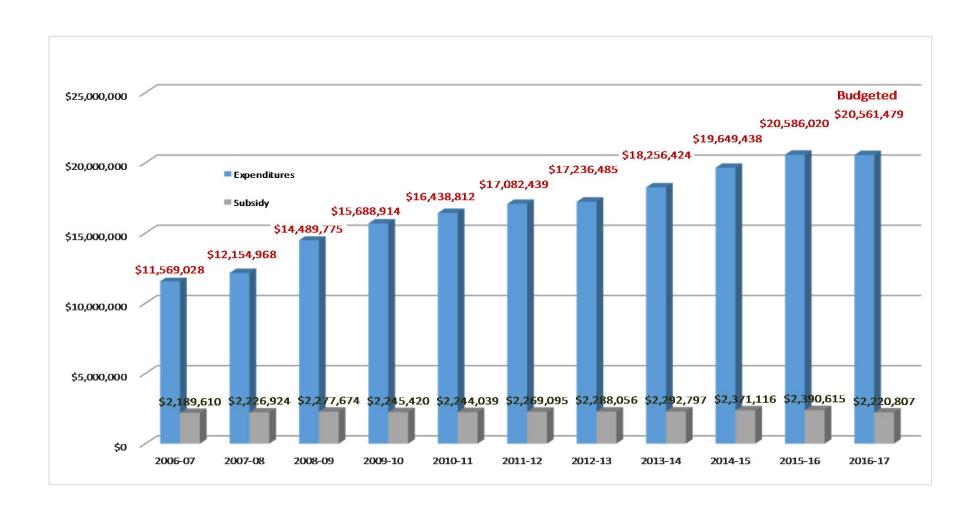

#### **Basic Education Funding:**

- Mr. McDonnell presented a summary of slides presented by PSBA and PASBO detailing the new
  funding formula for the Basic Education subsidy. The new formula, based on major cost drivers,
  is designed to be more predictable and consistent funding for school districts. There was
  discussion regarding the negative impact on the total subsidy amount by the application of a local
  index factor tied to median household income.
- Based on the new funding formula, TESD received about \$122K more in basic education subsidy in the 2015-16 year and \$160K in the 2016-17 year.